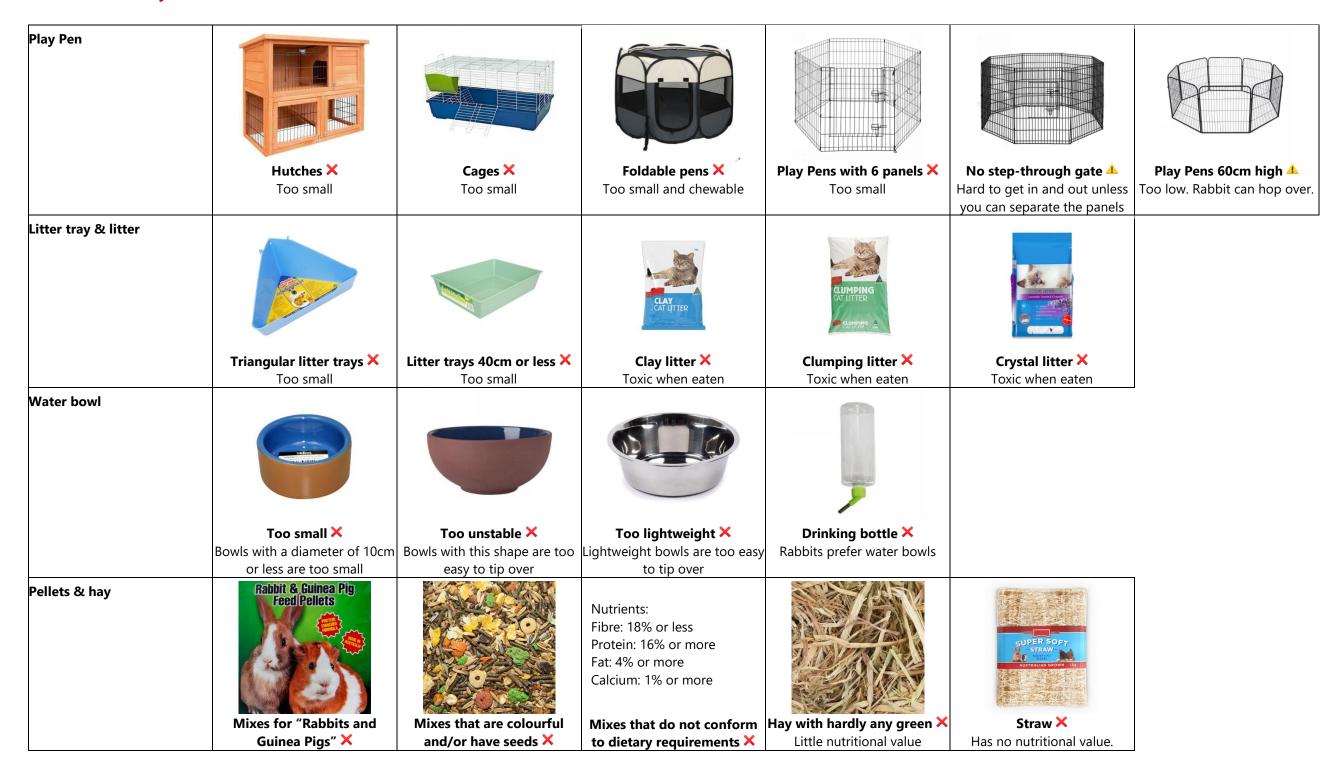

imes of 7+ days (you can go with DIY in the meantime)

<sup>\*</sup> Extra delivery fees apply (either because it's sold by a market partner, or it's a heavy item)

<sup>\*\*</sup> You can also get this at IKEA (sold as <u>plastic bag dispenser</u>), where you also find a cute <u>bunny bed</u> (very popular).

# Recommended hays and pellets:

### **Cereal Hay: Oaten, Wheat, Barley**



Oxbow Oat Hay



Alfalfa King Oat, Wheat Barley



Peter's Oaten Hay



**Friendly Earth Oaten Hay** 



**Petbarn Oaten Hay** 



**Torwood Farm Oaten Hay** 



**Bale from produce store** (Best value for money!)



No name or other brands Check: Must be green, free of bugs and smell fresh

## Grass Hay: Timothy, Orchard Grass, Botanical, Rye, Teff, Pasture ...



#### **Pellets**



# Our Do-Not-Buy List



- X If you send us photos of this item, we will ask to purchase a suitable alternative.
- △ If you send us photos of this item, we will provide advice on how to make it work. You will most likely not be happy with this purchase!