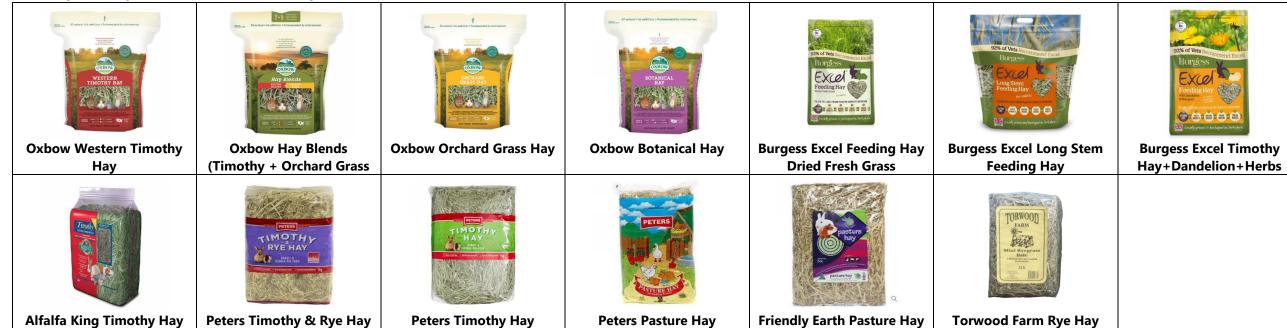

t price

In-store shopping

Expect delivery times of 7+ days (you can go with DIY in the meantime)

<sup>\*</sup> Extra delivery fees apply (either because it's sold by a market partner, or it's a heavy item)

<sup>\*\*</sup> You can also get this at IKEA (sold as <u>plastic bag dispenser</u>), where you also find a cute <u>bunny bed</u> (very popular).

# Recommended hays and pellets:

### **Cereal Hay: Oaten, Wheat, Barley**



Oxbow Oat Hay



Alfalfa King Oat, Wheat Barley



Peter's Oaten Hay



**Friendly Earth Oaten Hay** 



**Petbarn Oaten Hay** 



**Torwood Farm Oaten Hay** 



**Bale from produce store** (Best value for money!)



No name or other brands Check: Must be green, free of bugs and smell fresh

## Grass Hay: Timothy, Orchard Grass, Botanical, Rye, Teff, Pasture ...



#### **Pellets**



# Our Do-Not-Buy List



- X If you send us photos of this item, we will ask to purchase a suitable alternative.
- △ If you send us photos of this item, we will provide advice on how to make it work. You will most likely not be happy with this purchase!