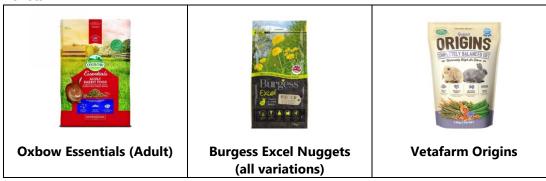

opping

Expect delivery times of 7+ days (you can go with DIY in the meantime)

<sup>\*</sup> Extra delivery fees apply (either because it's sold by a market partner, or it's a heavy item)

<sup>\*\*</sup> You can also get this at IKEA (sold as <u>plastic bag dispenser</u>), where you also find a cute <u>bunny bed</u> (very popular).

# Recommended hays and pellets:

### **Cereal Hay: Oaten, Wheat, Barley**



Oxbow Oat Hay



Alfalfa King Oat, Wheat Barley



Peter's Oaten Hay



**Friendly Earth Oaten Hay** 



**Petbarn Oaten Hay** 



**Torwood Farm Oaten Hay** 



**Bale from produce store** (Best value for money!)



No name or other brands Check: Must be green, free of bugs and smell fresh

## Grass Hay: Timothy, Orchard Grass, Botanical, Rye, Teff, Pasture ...



#### **Pellets**



# Our Do-Not-Buy List



- X If you send us photos of this item, we will ask to purchase a suitable alternative.
- △ If you send us photos of this item, we will provide advice on how to make it work. You will most likely not be happy with this purchase!